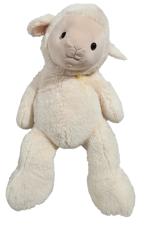

# 

The person with the most points at the end of the tournament will go home extra "hoppy" with this adorable XL Plush Lamb. This extra huggable 29" Lamb would love to go home with you!